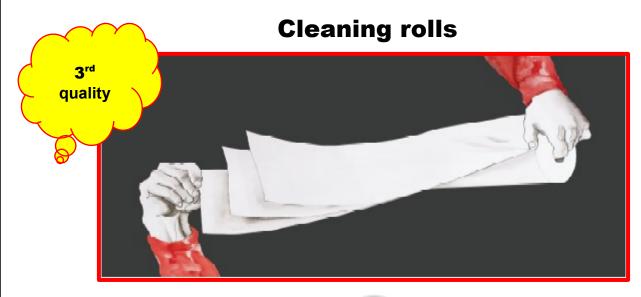

## 100% Recycled Fiber = 100% Ecologic ws

Articles listed below have 3 or 2 plies and are manufactured with the same raw material length of each wipe: 38 cm