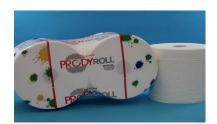

## 3 plies in white colour

| Art. 311 strong   | cm 26x191m = 504 wipes cm 26x38 = 3.2/roll |
|-------------------|--------------------------------------------|
| Art. 311/G strong | cm 26x139m = 366 wipes cm 26x38 = 2.4/roll |