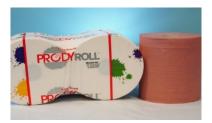

## 2 plies in brown colour (havana)

| Art. 310: strong cm 26x220 m = 579 wipes cm 26x38 = 3.2 |
|---------------------------------------------------------|
|---------------------------------------------------------|