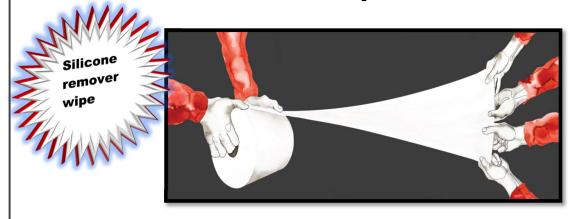

## **Silicone remover Wipe**

Gr 80m<sup>2</sup>

Silicone remover wipe for solvent based products.

Non-woven fabric made of cellulose fiber obtained by dry process.

length of each wipe: 38 cm

| Art. 431-rotolo<br>(2 rolls each package) | cm 26x80 m = 210 wipes cm 26x38 Ø 21 = 1.6/roll                |
|-------------------------------------------|----------------------------------------------------------------|
| Art. 431 wipes in box                     | n° 70 wipes cm 36x40 in one box = 1.0/roll                     |
| Art. 431/D roll in box                    | cm 26x80m = 210 wipes cm 26x38 Ø 21 = 1.6/roll                 |
| Art. 431/420 wipes in box                 | n° 420 wipes cm 36x40 in one box- 12 packs with 35 pieces each |